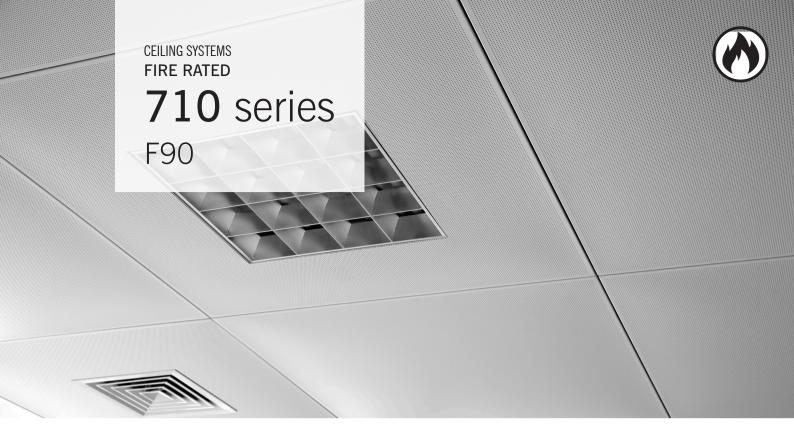

A clip in hinge down ceiling type, clipped in to a concealed suspension system with non-perforated finish making it an ideal solution for industrial & central kitchens. Fire resistance performance close to 2 hours, and classified as medium security. Hinge down accessibility using panel removal access key tool. Offered in a wide range of sizes, colors & finishes .

# **FEATURES**

#### **MATERIAL**

Zinc Plated Galvanized Steel G90 grade.

#### **THICKNESS**

Galvanized Steel: 0.7mm

# **SURFACE FINISH**

Plain Perforated Decorative Patterns

# SIZE

PANEL JOINT DETAIL (mm)
Square:

 $W \leq 600mm \; x \;\; L \leq 1800mm$ 

3mm Beveled: 600x600

+ Custom sizes are available upon request

#### **COATING**

Polyester Coating: ((5 $\mu$  (Back) + 20 $\mu$  (Face)) Polyester Powder Coating: (