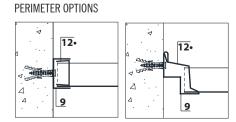

## COMPONENTS

- 1 Panel
- 2 Rockwool Infill
- 3 Stabilizer
- 4 Narrow Carrier
- **5** Security Clip
- 6 NC Bracket
- **7** ST Bracket
- 8 Threaded Rod
- 9 Wall Trim
- 10 ST Splice 11 C Splice •
- 12 Wedge •
- 13 Anti-Vibration Clip (TR) •
- Optional

# JOINT DETAILS