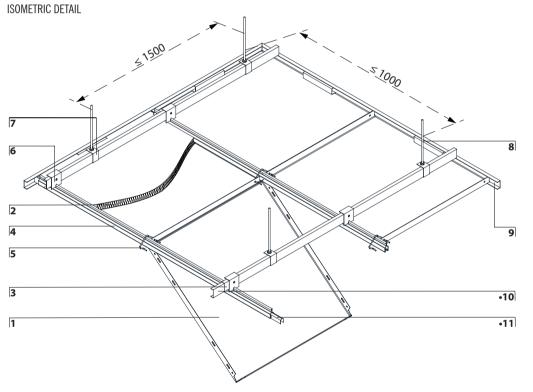

## COMPONENTS

- 1 Panel
- 2 Rockwool Infill
- 3 Stabilizer
- 4 Narrow Carrier
- **5** Security Clip
- 6 NC Bracket
- **7** ST Bracket
- 8 Threaded Rod
- 9 Wall Trim
- 10 ST Splice 11 C Splice •
- 12 Wedge •
- 13 Anti-Vibration Clip (TR) •
- Optional

# SECTION DETAIL