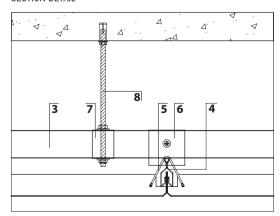

## COMPONENTS

- 1 Panel
- 2 Rockwool Infill
- 3 Stabilizer
- 4 Narrow Carrier
- **5** Security Clip
- 6 NC Bracket
- **7** ST Bracket
- 8 Threaded Rod
- 9 Wall Trim
- 10 ST Splice 11 C Splice •
- 12 Wedge •
- 13 Anti-Vibration Clip (TR) •
- Optional

# SECTION DETAIL